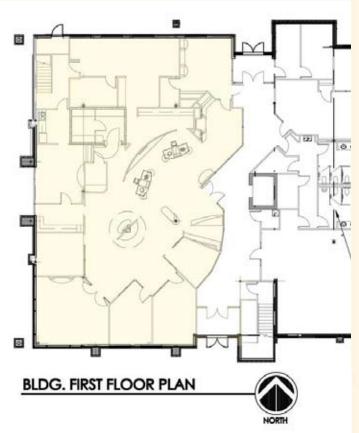

# 1750 S WOODLANDS VILLAGE BLVD ELAGSTAFE, AZ, 86001

First floor 5,508 square feet unit available in a 18,755 square foot Class "A" office building on 2.06 acres.
Formerly occupied by Sunwest Bank, this space could easily be converted to office/retail use. Other tenants in the building include Russ Lyon Sotheby's International Realty, Westland Resources, Inc., Metro Title Agency of Arizona and Terros. Subject property is located close to the I-40/I-17 intersection on busy S Woodlands Village Blvd and S Plaza Way, surrounded by professional offices and service orientated retail.

## 5,508 SF AVAILABLE