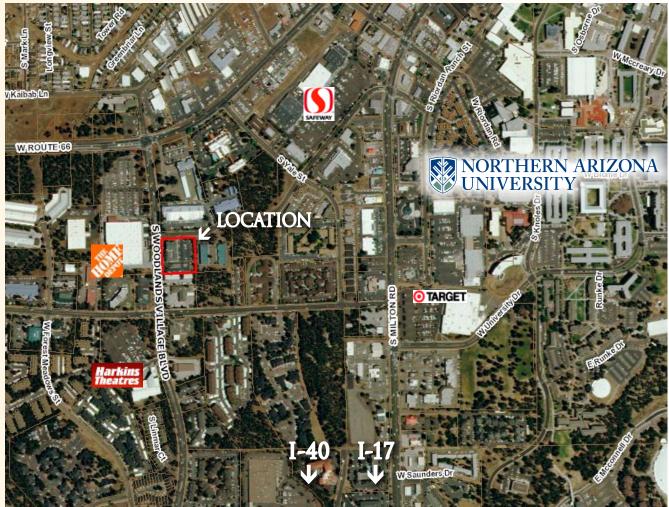

## LOCATION MAP

# 1750 S WOODLANDS VILLAGE BLVD ELAGSTAFE, AZ, 86001

First floor 5,508 square feet unit available in a 18,755 square foot Class "A" office building on 2.06 acres.
Formerly occupied by Sunwest Bank, this space could easily be converted to office/retail use. Other tenants in the building include Russ Lyon Sotheby's International Realty, Westland Resources, Inc., Metro Title Agency of Arizona and Terros. Subject property is located close to the I-40/I-17 intersection on busy S Woodlands Village Blvd and S Plaza Way, surrounded by professional offices and service orientated retail.