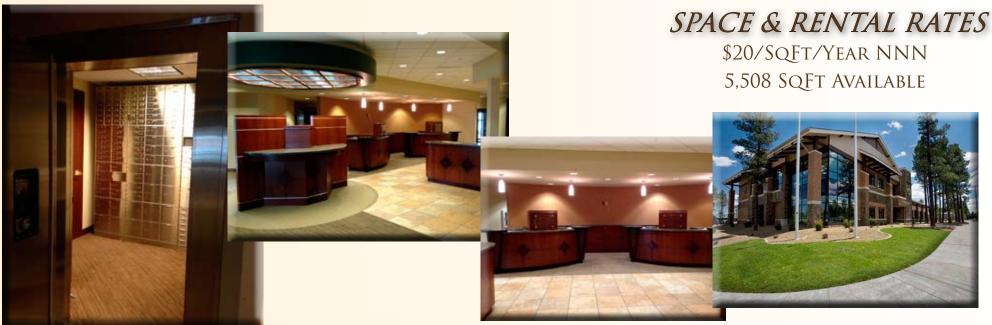

#### OFFICE/RETAIL SPACE FOR LEASE!

# 1750 S WOODLANDS VILLAGE BLVD ELAGSTAFE, AZ, 86001

First floor 5,508 square feet unit available in a 18,755 square foot Class "A" office building on 2.06 acres.
Formerly occupied by Sunwest Bank, this space could easily be converted to office/retail use. Other tenants in the building include Russ Lyon Sotheby's International Realty, Westland Resources, Inc., Metro Title Agency of Arizona and Terros. Subject property is located close to the I-40/I-17 intersection on busy S Woodlands Village Blvd and S Plaza Way, surrounded by professional offices and service orientated retail.

## 5,508 SF AVAILABLE